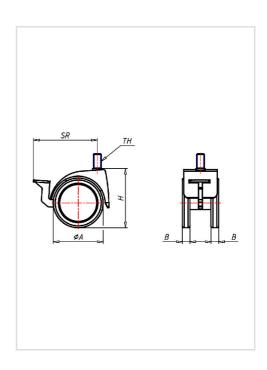

| Swivel castor with wheel brake                          | Wheel-Ø A x width B mm: 52x8+8 |
|---------------------------------------------------------|--------------------------------|
| Load Capacity kg:                                       | 40                             |
| Load capacity tested according to EN 12530 and EN 12527 |                                |
| Overall height H mm:                                    | 62                             |
| Threat mm:                                              | M8x15                          |
| Swivel radius SR mm:                                    | 69                             |
| Wheel bearing:                                          | Nylon plain bearing            |
|                                                         |                                |